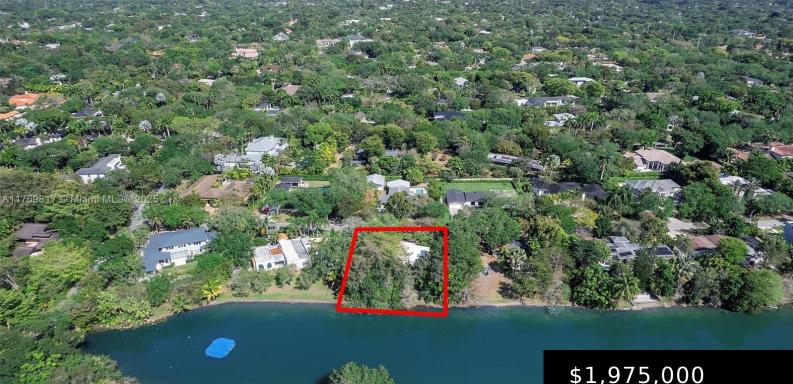

## 11600 SW 69TH CT, MIAMI, FL 33156, USA

https://angelicadiez.com

Pinecrest waterfront residential property. 18,753 lot with 135 ft of lake frontage in an over hundred-foot-wide water body. Lot size is approx. 136sf x 136sf. Very quiet residential tree lined street. Excellent location to fully remodel, build your dream home or a spec-home in the best public and private school district!

## \$1,975,000