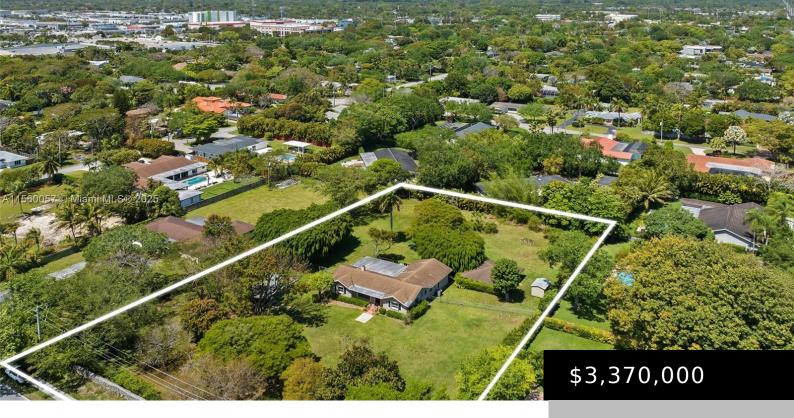

## 8205 SW 136TH ST, MIAMI, FL 33156, USA

https://angelicadiez.com

Pinecrest Land Bonanza! Two adjacent lots for sale at 8205 & 8251 SW 136th St, totaling 2.25 acres. Buy one or both lots, develop or lease one or both properties, live in the beautifully maintained 1939 original ranch at 8205 — whatever your Pinecrest dream, the combined 97,138 SF is the canvas you need to [...]