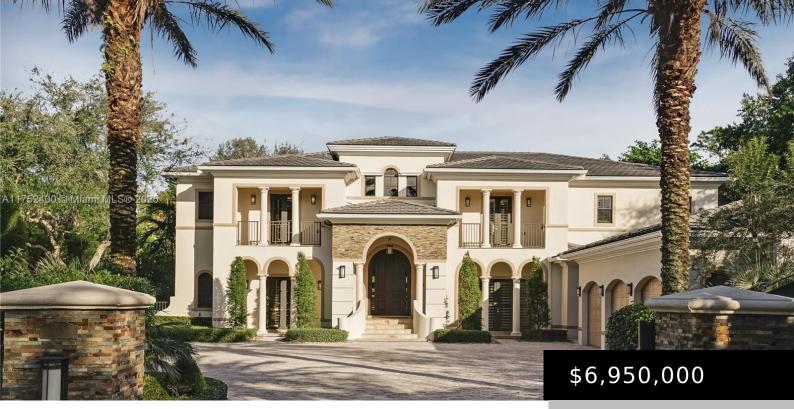

## 9601 SW 60TH CT, MIAMI, FL 33156, USA

https://angelicadiez.com

Gated & beautiful mediterranean estate in North Pinecrest sitting on a private 36,590 sq.ft corner lot. The 2-story main home features a double-door foyer entrance with 22' high ceilings & layout of 6 bedrooms, 5.5 bathrooms, a home office, theater/media room, two family rooms, formal and informal dining, laundry room, wine cellar, wet bar, a [...]

- 7 beds
- 6 baths
- Residentia
- For Sale
- Active
- 7865 sq ft

## **Building Details**

**Cooling features:** Ceiling Fan(s), Central Air, Electric

ArchitecturalStyle: Detached, Two Story Building Name: MARTIN SUBURBAN ACRES

Roof: Flat Tile Parking: Circular Driveway, Covered, Other Year built: 2007